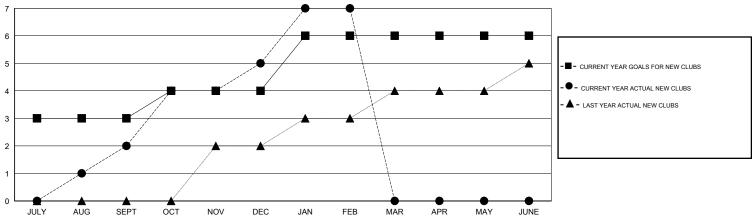

| 312                                 | 110                | 202              |  |
| OCT/NOV/DEC   | 1                | 3                | 0                | 3                | OCT/NOV/DEC           | 42                 | 230                                 | 43                 | 187              |  |
| JAN/FEB/MAR   | 2                | 2                | 0                | 2                | JAN/FEB/MAR           | 149                | 96                                  | 21                 | 75               |  |
| APR/MAY/JUNE  | 0                | 0                | 0                | 0                | APR/MAY/JUNE          | 35                 | 0                                   | 0                  | 0                |  |

## GOALS AND ACTUAL NEW CLUBS CUMULATIVE



#### GOALS AND ACTUAL MEMBERS CUMULATIVE



| DROPPED CLUBS: 1 |     | 71 CLUBS OF 99 ADDED 1 OR MORE NEW MEMBERS | GENDER DISTRIBUTION                    |                |            |
|------------------|-----|--------------------------------------------|----------------------------------------|----------------|------------|
|                  |     | NEW IMEMIDERS                              | MALE                                   | 2,903 (83.37%) |            |
| DROPPED MEMBERS  |     |                                            | FEMALE                                 | 579 (16.63%)   |            |
| DECEASED         | 10  | CLICK HERE FOR HEALTH                      |                                        |                | 070        |
| CLUB CANCELLED   | 0   | ASSESSMENT D