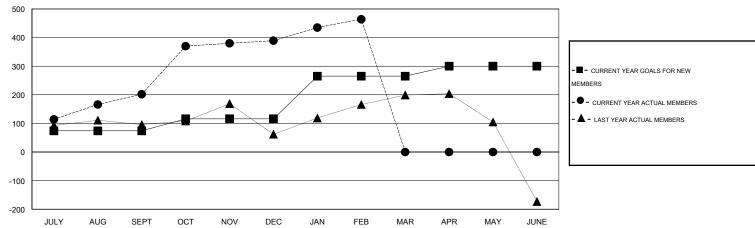

#### GOALS AND ACTUAL MEMBERS CUMULATIVE

| DROPPED CLUBS: 1 |     | 71 CLUBS OF 99 ADDED 1 OR MORE NEW MEMBERS | GENDER DISTRIBUTION                    |                |            |
|------------------|-----|--------------------------------------------|----------------------------------------|----------------|------------|
|                  |     | NEW IMEMIDERS                              | MALE                                   | 2,903 (83.37%) |            |
| DROPPED MEMBERS  |     |                                            | FEMALE                                 | 579 (16.63%)   |            |
| DECEASED         | 10  | CLICK HERE FOR HEALTH                      |                                        |                | 070        |
| CLUB CANCELLED   | 0   | ASSESSMENT DATA                            | FAMILY UNIT MEMBERS  HEAD OF HOUSEHOLD |                | 973        |
| OTHER            | 164 |                                            |                                        |                | 389<br>584 |
| TOTAL            | 174 |                                            | NON-HEAD OF HOUSEHOLD                  |                |            |